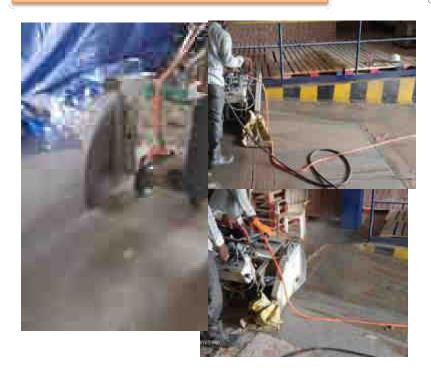

## DIAMOND FLOOR SAWING

## **Key Features:-**

- > High powered 3phase motor for floor sawing externally.
- ➤ Electrically powered equipment for internal use.
- Precision cutting of reinforced concrete and asphalt.
- >Split saws featuring component interchange.
- >Ability for in accessible areas.
- Full range of case studies available.
- > Demolition cutting for refurbishment.
- > Removal of defective concrete.
- ➤ Loop cutting.
- ➤ Precision compact self propelled saws.
- ➤ Almost zero vibration.
- ➤ Dust free.
- ➤ Blade types to suit every application.
- Fully trained labor & operator team.